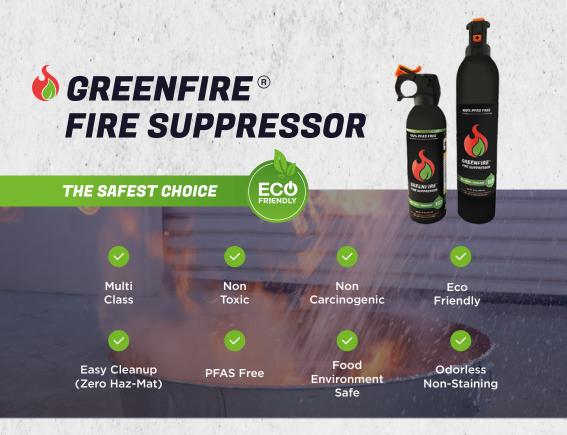

## PROVEN TO EXTINGUISH MULTIPLE TYPES OF FIRES WHILE ALSO PREVENTING REIGNITION

Ordinary Combustibles

Flammable Liquids

Lithium-ion **Batteries** 

Commercial Cooking Equipment

Combustible

DO NOT use on Electrical Fires

GreenFire® Fire Suppressor's natural cooling properties will put out fires faster, helping to keep you and your property safe.

14 OZ. / 20 OZ.

www.GoGreenFire.com

Please note: This product is not intended to replace NFPA 10 compliant fire extinguishers where required.